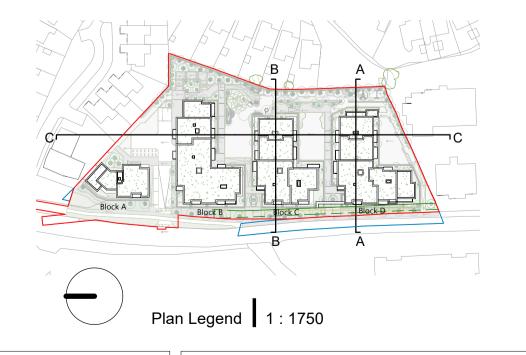

- — — - LINE OF CPO ROAD EXPANSION

KEYPLAN

Commencement of Stage: CC/MW Drawn by: Checked: OSI licence no.: AR 0106322 OSI map ref. no.: 3455-03

relative to OS datum

**PROJECT:** 533 - Sandyford Road STAGE: Planning **Proposed Sections** DRAWING: 533-HRA-00-ZZ-DR-A-P-0501